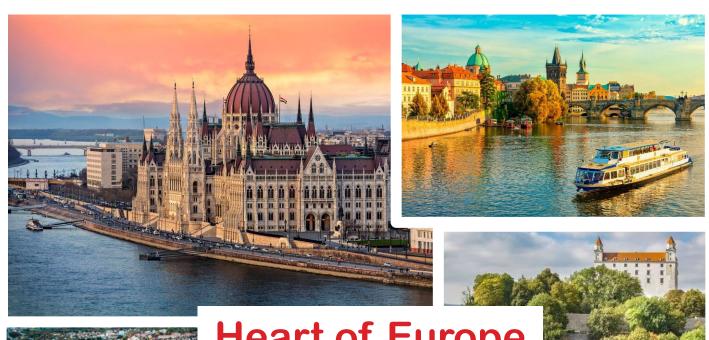

#### Overview

Start in Budapest and end in Prague! With this in-depth Heart of Europe tour, you will have an insight into the most iconic cities in Central Europe. Let us take you to this once-in-a-lifetime cultural and culinary experience. From Budapest to Prague, the group will visit 7 cities during 12 days (10 nights) including accommodation in mid ranged 3-star or lower-end 4 star hotels as well as an expert guide, breakfast, entry fees, and transportation.

Arrive to Budapest

**Budapest - Hungary** 

**Tihany (Lake Balaton) - Hungary** 

Pannonhalma - Hungary

**Bratislava - Austria** 

Vienna - Austria

Český Krumlov – Czech Republuic

**Prague – Czech Republic** 

#### **Parliament**