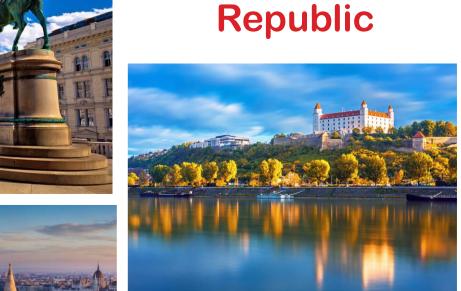

#### Overview

Start in Budapest and end in Prague! With this in-depth Heart of Europe tour, you will have an insight into the most iconic cities in Central Europe. Let us take you to this once-in-a-lifetime cultural and culinary experience. From Budapest to Prague, the group will visit 7 cities during 12 days (10 nights) including accommodation in mid ranged 3-star or lower-end 4 star hotels as well as an expert guide, breakfast, entry fees, and transportation.

Arrive to Budapest

**Budapest - Hungary** 

**Tihany (Lake Balaton) - Hungary** 

Pannonhalma - Hungary

**Bratislava - Austria** 

Vienna - Austria

Český Krumlov – Czech Republuic

**Prague – Czech Republic** 

# Slovakia Bratislava

#### **Bratislava Castle**