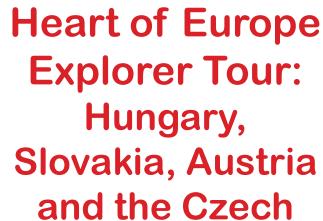

#### Overview

Start in Budapest and end in Prague! With this in-depth Heart of Europe tour, you will have an insight into the most iconic cities in Central Europe. Let us take you to this once-in-a-lifetime cultural and culinary experience. From Budapest to Prague, the group will visit 7 cities during 12 days (10 nights) including accommodation in mid ranged 3-star or lower-end 4 star hotels as well as an expert guide, breakfast, entry fees, and transportation.

Arrive to Budapest

**Budapest - Hungary** 

**Tihany (Lake Balaton) - Hungary** 

Pannonhalma - Hungary

**Bratislava - Austria** 

Vienna - Austria

Český Krumlov – Czech Republuic

**Prague – Czech Republic** 

# Český Krumlov

Český Krumlov Castle

L Prague

#### **Prague Astronomical Clock**

#### **Charles Bridge**

L Prague